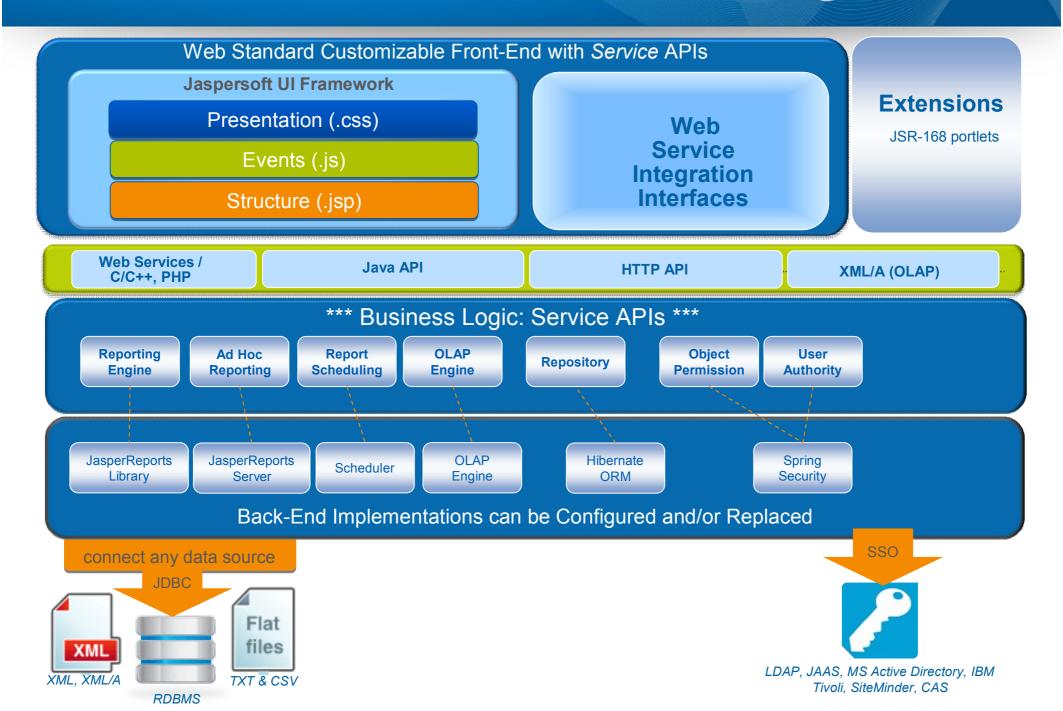

# **Announcing Jaspersoft 4**

- Consumer Web Application-like UI
- 100% Complete Web Application BI Stack
- Easy to embed and integrate

# Jaspersoft 4: 100% Web App BI Stack

- Jaspersoft User Interface Framework
  - Separates presentation from structure & events
  - Follows Web UI Standards W3C

# Jaspersoft 4: 100% Web App BI Stack

# Jaspersoft 4: Easy to Embed & Integrate

- For IT Applications
  - Enables rapid prototyping
  - Fits standards of existing applications
    - portals, Uls, SSO integration
  - Delivers desired functionality

- For Commercial Applications
  - Affordable package
  - UI Morphs into the look you require
  - Per Tenant UI Themes