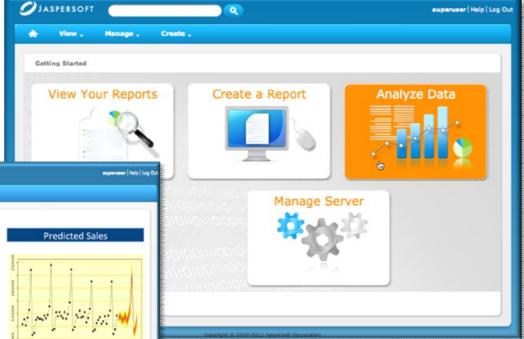

# Jaspersoft 4: Consumer Web App UI

- Modern
- Intuitive
- Interactive

# Jaspersoft 4: Consumer Web App UI

Demo