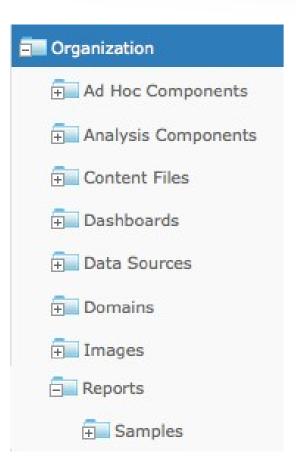

## Jaspersoft 4 UI Framework

```
<b class="icon" id="handler1"></b>
 class="folders node open" id="node2" tabindex="-1">
   <b class="icon" id="handler2"></b>Organization
   class="folders node closed" id="node3" tabindex="-1">
     <b class="icon" id="handler3"></b>Ad Hoc Components
    class="folders node closed" id="node4" tabindex="-1">
     <b class="icon" id="handler4"></b>Analysis Components
    class="folders node closed" id="node5" tabindex="-1">
     <b class="icon" id="handler5"></b>Content Files
    class="folders node closed" id="node6" tabindex="-1">
     <b class="icon" id="handler6"></b>Dashboards
    class="folders node closed" id="node7" tabindex="-1">
     <b class="icon" id="handler7"></b>Data Sources
    class="folders node closed" id="node9" tabindex="-1">
     <b class="icon" id="handler9"></b>Domains
    <b class="icon" id="handler10"></b>Images
    class="folders node open" id="node12" tabindex="-1">
     <b class="icon" id="handler12"></b>Reports
     <b class="icon" id="handler16"></b>Samples
```

This list of folders is a list in the HTML code with meaningful semantics

Search My Videos My Reports Login My Account **Report Canvas** □ Fields Home & :v Foodmart data for Crosstab View Table | Chart | Crosstab Sample Data | Full Data **Customer Country** Manage **Product Sales Customer State** Create Customer City Product **Unit Sales** Store State Subcategory Customer Gender Guerrero Nuts 2.00 Product Family Guerrero Nuts 4.50 **Product Category** 3.00 Guerrero Nuts Product Subcategory □ Fields ■ Fields **▼** Store State **▼ Store Country** Canada BC Mexico CA USA All ✓ All