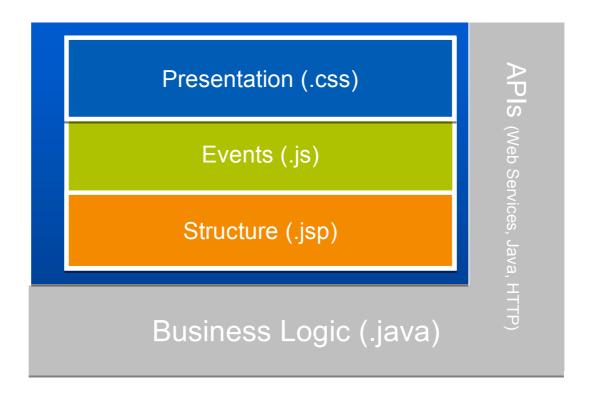

# Jaspersoft 4: 100% Web App BI Stack

- Jaspersoft User Interface Framework
  - Separates presentation from structure & events
  - Follows Web UI Standards W3C

# Jaspersoft 4: 100% Web App BI Stack