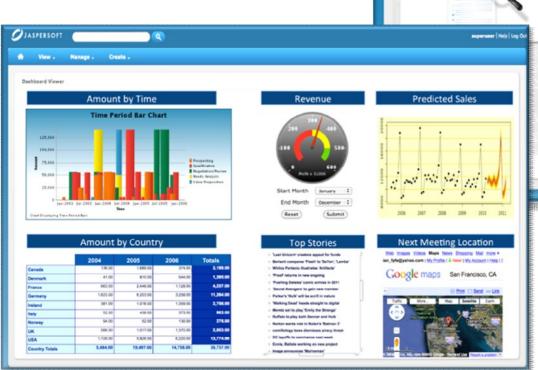

#### **End-to-End BI Suite**

**Reports & Dashboards** 

# Jaspersoft 4: Consumer Web App UI

- Modern
- Intuitive
- Interactive

# Jaspersoft 4: Consumer Web App UI

Demo